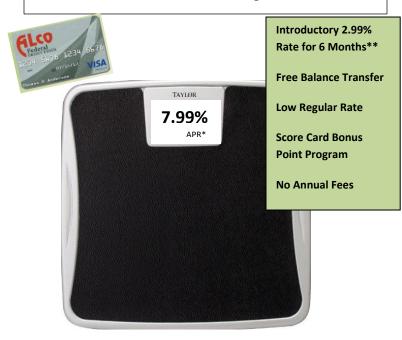

Take a look at some of the current rates on your cards, some of them are as high as **30.99%** APR\* with the recent interest rate changes.

Slim down your payments and transfer high-rate balances to your ALco Visa Credit card.

\*Annual Percentage Rate \*\*Introductory 2.99%APR (Annual Percentage Rate) on new purchases & balance transfers on VISA Credit Cards is a fixed rate for six months from account open date for new credit card accounts. At the end of 6 months the contract rate becomes variable & will increase based on an evaluation of applicant's credit. NOT all applicants will qualify for the lowest rate. Rates are subject to change without notice. Some Restrictions apply.